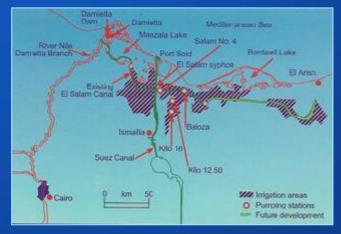

#### **REFERENCES** IRRIGATION OF NORTH SINAI - EGYPT

#### **PROJECT LOCATION MAP**

BALOZA Pumping station control desk

EL SALAM No.4 Main pump drive motors

KILO 12,5 1400 kW Pump drive motors