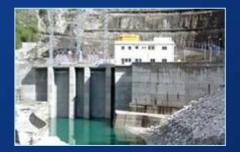

### REFERENCES HYDRO POWER PLANTS

- More than 100 references in the field of hydro power plants in Croatia and abroad, as well as 385 of sinchronous generators delivered with total installed capacity of 12,370 MVA
- Some of the most significant references in the field of hydro power plants:

#### REFERENCES

HPP GOJAK, 3 x 20 MVA CROATIA

HPP DOBLAR, 1 x 50 MVA SLOVENIA

HPP ZAKUČAC, 2 x 120 MVA 2 x 150 MVA, CROATIA

HPP SENJ, 3 x 80 MVA CROATIA

HPP BOČAC, 2 x 65 MVA BOSNIA AND HERZEGOVINA

HPP PLAVE, 1 x 23 MVA SLOVENIA