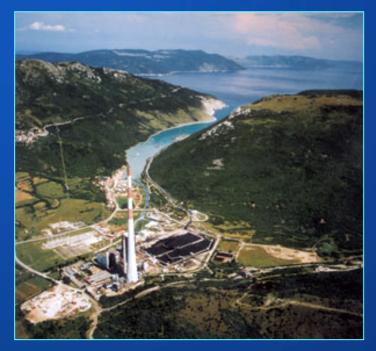

# REFERENCES THERMAL POWER PLANTS

- More than 100 turbogenerators delivered with total installed capacity of 5,720 MVA
- Some of the most significant references in the field of thermal power plants:

TPP DRMNO, 1 x 410 MVA SCG