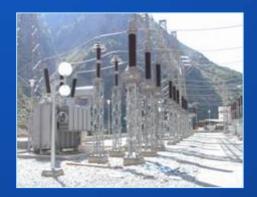

# **POWER TRANSMISSION & DISTRIBUTION**

#### **Production Programme**

- "turn key" transformer substations projects up to 420 kV
- despatching centers
- equipment and systems:
  - HV circuit breakers and disconnectors
  - power transformers
  - instrument transformers
  - busbars and post insulators
  - MV switchgear
  - uninterruptible power supply
  - compensation equipment
  - measurement, protection and control systems