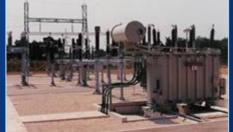

#### REFERENCES POWER TRANSFORMERS

- To date, a total of 1,638 power transformers with voltage range of 72.5-420 kV and totalling to 110,220 MVA in installed power were delivered
- Some of the most significant references:

TPP OBRENOVAC 420 kV/ 725 MVA SCG

TPP FARAKKA 1f, 420 kV/ 200 MVA INDIA

SS ERNESTINOVO AUTOTRANSFORMATOR 420 kV/ 300 MVA CROATIA

HPP VELEBIT 420kV/ 155 MVA CROATIA