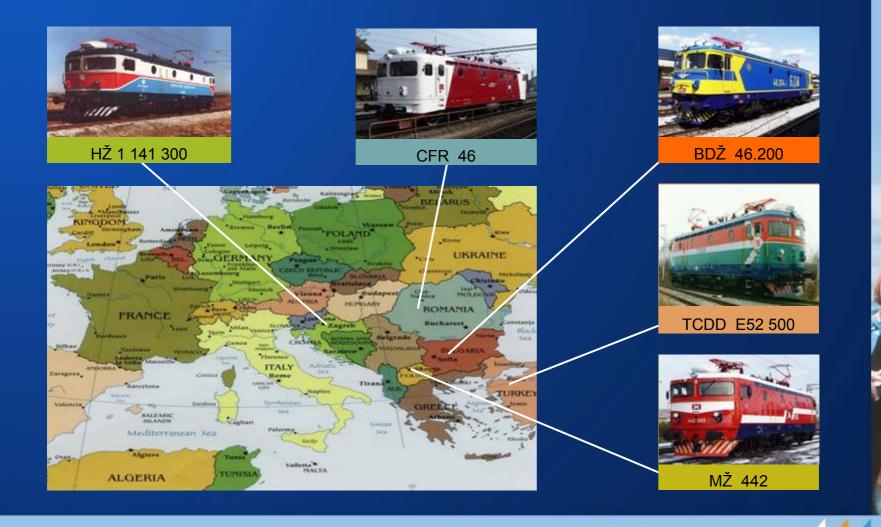

#### • LOCOMOTIVES:

- 203 pcs diode 120 140 km/h
- 114 pcs diode 130 km/h
- 16 pcs diode 160 km/h
- 16 pcs thyristor 160 km/h
- 347 locomotives (general overhaul, reconstruction and modernisation)
- **TRAMS** 16 pcs (DC traction with chopper)
- ELECTROMOTOR TRAINS 27pcs (general overhaul, reconstruction and modernisation)