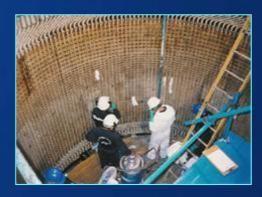

### REFERENCES HYDRO POWER PLANTS

- More than 100 references in the field of hydro power plants in Croatia and abroad, as well as 385 of sinchronous generators delivered with total installed capacity of 12,370 MVA
- Some of the most significant references in the field of hydro power plants:

HPP ĐERDAP, 3 x 190 MVA, SCG

HPP HADITHA, 6 x 128 MVA IRAQ

HPP SHIRORO, 4 x 176,5 MVA NIGERIA

HPP MESSOCHORA, 2 x 90 MVA GREECE

HPP KARIBA, 4 x 167 MVA ZAMBIA