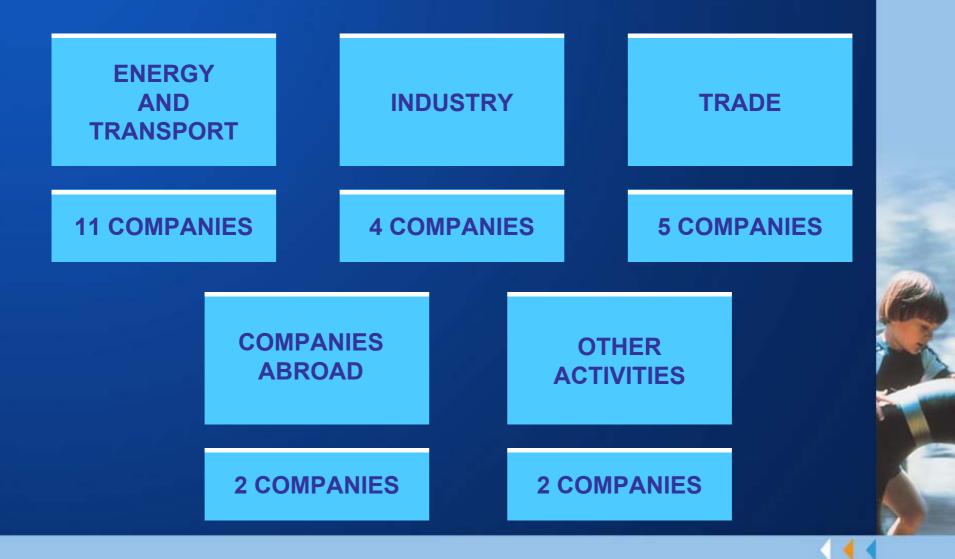

#### **BASIC DATA**

- 1921 Founded as ELEKTRA Inc., Zagreb
- Until 1946 SIEMENS
- 1946 1990 RADE KONČAR
- Since 1991 KONČAR ELECTRICAL INDUSTRIES Inc.

Today:

- 23 subsidiary and 4 affiliated companies in Croatia
- Companies and representative offices abroad in: Bosnia and Herzegovina, Czech Republic, Switzerland, Russia, Serbia and Montenegro
- 4,000 employees

# **ENERGY AND TRANSPORT**

INDUSTRY

| SALES<br>(in '000 €) | EMPLOYEES |
|----------------------|-----------|
|----------------------|-----------|

TRADE