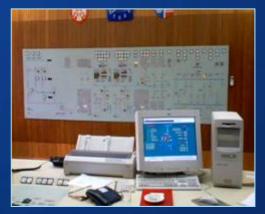

#### REFERENCES SCADA AND AUTOMATION

- Delivered more than:
  - 100 SCADA centers600 RTU

- The most important references:
  - SS 420 kV TUMBRI Croatia
  - SS 420 kV VELEBIT Croatia
  - Transmission centers Croatia
  - DC ZAGREB
  - DC BEOGRAD
- Croatia
- Serbia and Montenegro