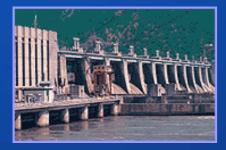

### REFERENCES HYDRO POWER PLANTS

- More than 100 references in the field of hydro power plants in Croatia and abroad, as well as 385 of sinchronous generators delivered with total installed capacity of 12,370 MVA
- Some of the most significant references in the field of hydro power plants:

HPP ĐERDAP, 3 x 190 MVA, SCG

HPP HADITHA, 6 x 128 MVA IRAQ

HPP SHIRORO, 4 x 176,5 MVA NIGERIA

HPP MESSOCHORA, 2 x 90 MVA GREECE

HPP KARIBA, 4 x 167 MVA ZAMBIA