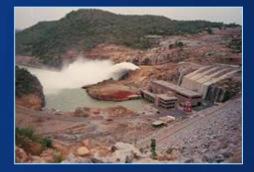

### REFERENCES HYDRO POWER PLANTS

- More than 100 references in the field of hydro power plants in Croatia and abroad, as well as 385 of sinchronous generators delivered with total installed capacity of 12,370 MVA
- Some of the most significant references in the field of hydro power plants:

HPP ĐERDAP, 3 x 190 MVA, SCG

HPP HADITHA, 6 x 128 MVA IRAQ

HPP SHIRORO, 4 x 176,5 MVA NIGERIA

HPP MESSOCHORA, 2 x 90 MVA GREECE

HPP KARIBA, 4 x 167 MVA ZAMBIA