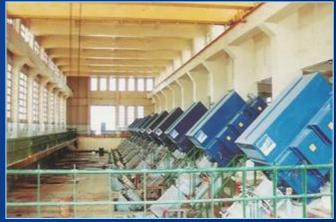

### REFERENCES HYDRO POWER PLANTS

- More than 100 references in the field of hydro power plants in Croatia and abroad, as well as 385 of sinchronous generators delivered with total installed capacity of 12,370 MVA
- Some of the most significant references in the field of hydro power plants:

#### REFERENCES

HPP GOJAK, 3 x 20 MVA CROATIA

HPP DOBLAR, 1 x 50 MVA SLOVENIA

HPP ZAKUČAC, 2 x 120 MVA 2 x 150 MVA, CROATIA

HPP SENJ, 3 x 80 MVA CROATIA

HPP BOČAC, 2 x 65 MVA BOSNIA AND HERZEGOVINA

HPP PLAVE, 1 x 23 MVA SLOVENIA