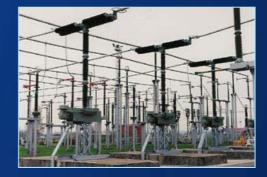

## REFERENCES TRANSFORMER SUBSTATIONS

The most significant references:

| RAN     |
|---------|
| ALBANIA |
| CROATIA |
| CROATIA |
| CROATIA |
|         |

#### •245 kV TS GURUN •TS GERGA •TS KALUBIA •TS MRACLIN

MALAYSIA EGYPT EGYPT CROATIA

#### •132 kV

•TS SONG SONG MALAYSIA TS TALATA MAFARA • TS KHAJEH RABE

**NIGERIA** IRAN

KONČAR

## REFERENCES

SS PAG, 110 kV CROATIA

SS PAG, 110 kV CROATIA

SS TUMBRI, 400 kV CROATIA

TUNNELS Electrical equipment SS KATORO, 110 kV CROATIA

KONČAR

CROATIA