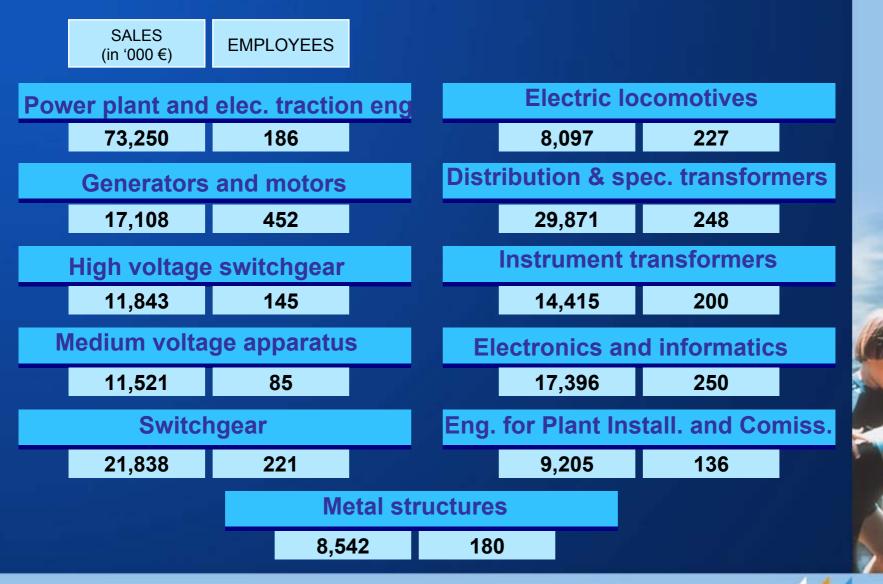

# **ENERGY AND TRANSPORT**

INDUSTRY

| SALES<br>(in '000 €) | EMPLOYEES |
|----------------------|-----------|
|----------------------|-----------|

TRADE

#### Institute for electrical engineering

5,190 133

**Infrastructure services** 

3,997 173