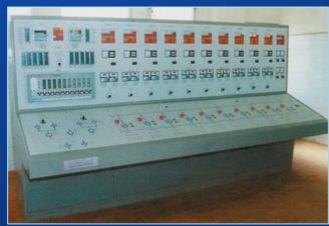

#### **Production Programme**

- "turn key" projects for HPP
- equipment and systems:
  - generators:
    - vertical and horizontal
    - reversible motor-generators
    - bulb-type
    - turbo generators
    - mini and micro generators
  - other electrical equipment:
    - excitation systems
    - unit control boards
    - switchgear
  - protection and control systems

#### **Production Programme**

- "turn key" transformer substations projects up to 420 kV
- despatching centers
- equipment and systems:
  - HV circuit breakers and disconnectors
  - power transformers
  - instrument transformers
  - busbars and post insulators
  - MV switchgear
  - uninterruptible power supply
  - compensation equipment
  - measurement, protection and control systems