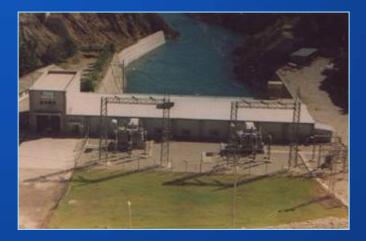

### REFERENCES HYDRO POWER PLANTS

- More than 100 references in the field of hydro power plants in Croatia and abroad, as well as 385 of sinchronous generators delivered with total installed capacity of 12,370 MVA
- Some of the most significant references in the field of hydro power plants:

#### REFERENCES

HPP GOJAK, 3 x 20 MVA CROATIA

HPP DOBLAR, 1 x 50 MVA SLOVENIA

HPP ZAKUČAC, 2 x 120 MVA 2 x 150 MVA, CROATIA

HPP SENJ, 3 x 80 MVA CROATIA

HPP BOČAC, 2 x 65 MVA BOSNIA AND HERZEGOVINA

HPP PLAVE, 1 x 23 MVA SLOVENIA