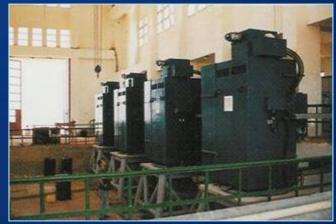

#### REFERENCES POWER TRANSFORMERS

- To date, a total of 1,638 power transformers with voltage range of 72.5-420 kV and totalling to 110,220 MVA in installed power were delivered
- Some of the most significant references:

TPP OBRENOVAC 420 kV/ 725 MVA SCG

TPP FARAKKA 1f, 420 kV/ 200 MVA INDIA

SS ERNESTINOVO AUTOTRANSFORMATOR 420 kV/ 300 MVA CROATIA

HPP VELEBIT 420kV/ 155 MVA CROATIA