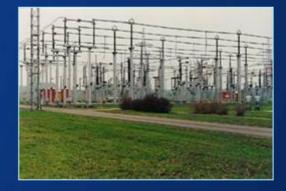

## REFERENCES TRANSFORMER SUBSTATIONS

The most significant references:

| RAN     |
|---------|
| ALBANIA |
| CROATIA |
| CROATIA |
| CROATIA |
|         |

#### •245 kV TS GURUN •TS GERGA •TS KALUBIA •TS MRACLIN

MALAYSIA EGYPT EGYPT CROATIA

#### •132 kV

•TS SONG SONG MALAYSIA TS TALATA MAFARA • TS KHAJEH RABE

**NIGERIA** IRAN

KONČAR