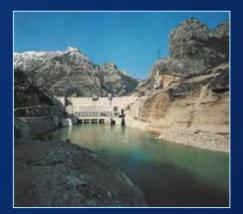

### REFERENCES HYDRO POWER PLANTS

- More than 100 references in the field of hydro power plants in Croatia and abroad, as well as 385 of sinchronous generators delivered with total installed capacity of 12,370 MVA
- Some of the most significant references in the field of hydro power plants:

#### REFERENCES

HPP GOJAK, 3 x 20 MVA CROATIA

HPP DOBLAR, 1 x 50 MVA SLOVENIA

HPP ZAKUČAC, 2 x 120 MVA 2 x 150 MVA, CROATIA

HPP SENJ, 3 x 80 MVA CROATIA

HPP BOČAC, 2 x 65 MVA BOSNIA AND HERZEGOVINA

HPP PLAVE, 1 x 23 MVA SLOVENIA