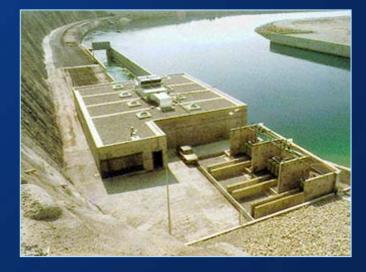

### REFERENCES HYDRO POWER PLANTS

- More than 100 references in the field of hydro power plants in Croatia and abroad, as well as 385 of sinchronous generators delivered with total installed capacity of 12,370 MVA
- Some of the most significant references in the field of hydro power plants:

HPP ĐERDAP, 3 x 190 MVA, SCG

HPP HADITHA, 6 x 128 MVA IRAQ

HPP SHIRORO, 4 x 176,5 MVA NIGERIA

HPP MESSOCHORA, 2 x 90 MVA GREECE

HPP KARIBA, 4 x 167 MVA ZAMBIA