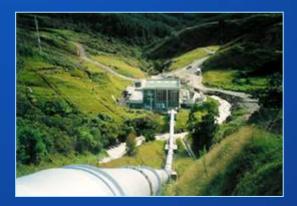

### REFERENCES HYDRO POWER PLANTS

- More than 100 references in the field of hydro power plants in Croatia and abroad, as well as 385 of sinchronous generators delivered with total installed capacity of 12,370 MVA
- Some of the most significant references in the field of hydro power plants:

#### REFERENCES

HPP GOJAK, 3 x 20 MVA CROATIA

HPP DOBLAR, 1 x 50 MVA SLOVENIA

HPP ZAKUČAC, 2 x 120 MVA 2 x 150 MVA, CROATIA

HPP SENJ, 3 x 80 MVA CROATIA

HPP BOČAC, 2 x 65 MVA BOSNIA AND HERZEGOVINA

HPP PLAVE, 1 x 23 MVA SLOVENIA