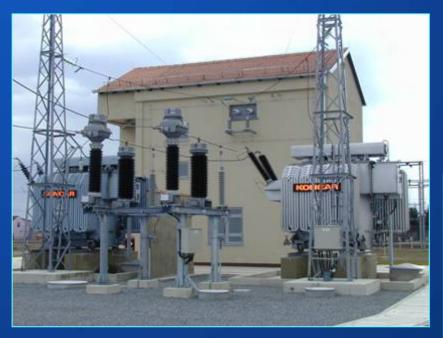

## REFERENCES TRANSFORMER SUBSTATIONS

The most significant references:

| RAN     |
|---------|
| ALBANIA |
| CROATIA |
| CROATIA |
| CROATIA |
|         |

#### •245 kV TS GURUN •TS GERGA •TS KALUBIA •TS MRACLIN

MALAYSIA EGYPT EGYPT CROATIA

#### •132 kV

•TS SONG SONG MALAYSIA TS TALATA MAFARA • TS KHAJEH RABE

**NIGERIA** IRAN

KONČAR

## REFERENCES

SS PAG, 110 kV CROATIA

SS PAG, 110 kV CROATIA

SS TUMBRI, 400 kV CROATIA

TUNNELS Electrical equipment SS KATORO, 110 kV CROATIA

KONČAR

CROATIA