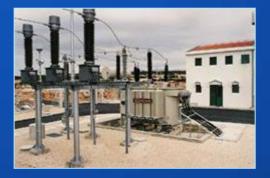

the most significant references in the field of thermal power plants:



TPP DRMNO, 1 x 410 MVA SCG



TPP PLOMIN 2, 1 x 247 MVA CROATIA



TPP UGLJEVIK, 1 x 353 MVA BOSNIA AND HERZEGOVINA



CCPP NOVI SAD, 1 x 194 MVA SCG



TPP GACKO, 1 x 353 MVA BOSNIA AND HERZEGOVINA



#### REFERENCES TPP KHARTOUM NORTH 2 X 75 MVA - SUDAN











## REFERENCES





TPP PLOMIN2 1 x 247 MVA CROATIA







CCPP ZAGREB 1 (OF 3) 80 MVA CROATIA



## REFERENCES TRANSFORMER SUBSTATIONS

The most significant references:

| RAN     |
|---------|
| ALBANIA |
| CROATIA |
| CROATIA |
| CROATIA |
|         |



#### •245 kV TS GURUN •TS GERGA •TS KALUBIA •TS MRACLIN

MALAYSIA EGYPT EGYPT CROATIA

#### •132 kV

•TS SONG SONG MALAYSIA TS TALATA MAFARA • TS KHAJEH RABE

**NIGERIA** IRAN



KONČAR

## REFERENCES



SS PAG, 110 kV CROATIA



SS PAG, 110 kV CROATIA



SS TUMBRI, 400 kV CROATIA



TUNNELS Electrical equipment SS KATORO, 110 kV CROATIA

KONČAR



CROATIA









#### REFERENCES POWER TRANSFORMERS

- To date, a total of 1,638 power transformers with voltage range of 72.5-420 kV and totalling to 110,220 MVA in installed power were delivered
- Some of the most significant references:



TPP OBRENOVAC 420 kV/ 725 MVA SCG



TPP FARAKKA 1f, 420 kV/ 200 MVA INDIA



SS ERNESTINOVO AUTOTRANSFORMATOR 420 kV/ 300 MVA CROATIA



HPP VELEBIT 420kV/ 155 MVA CROATIA



# REFERENCES

- **DISTRIBUTION TRANSFORMERS** More than 1650, 2,5 63 MVA of up to 170 kV distribution transformers, with total installed power of more than 19,500 MVA
- More than 159,600 oil (<2500 kVA, <36 kV) and dry type (<5000kV