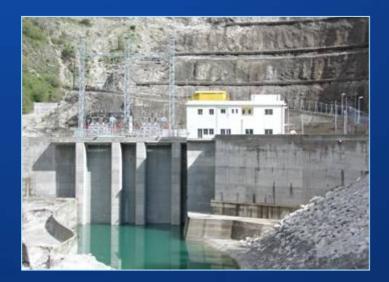

### REFERENCES HYDRO POWER PLANTS

- More than 100 references in the field of hydro power plants in Croatia and abroad, as well as 385 of sinchronous generators delivered with total installed capacity of 12,370 MVA
- Some of the most significant references in the field of hydro power plants:

HPP ĐERDAP, 3 x 190 MVA, SCG

HPP HADITHA, 6 x 128 MVA IRAQ

HPP SHIRORO, 4 x 176,5 MVA NIGERIA

HPP MESSOCHORA, 2 x 90 MVA GREECE

HPP KARIBA, 4 x 167 MVA ZAMBIA