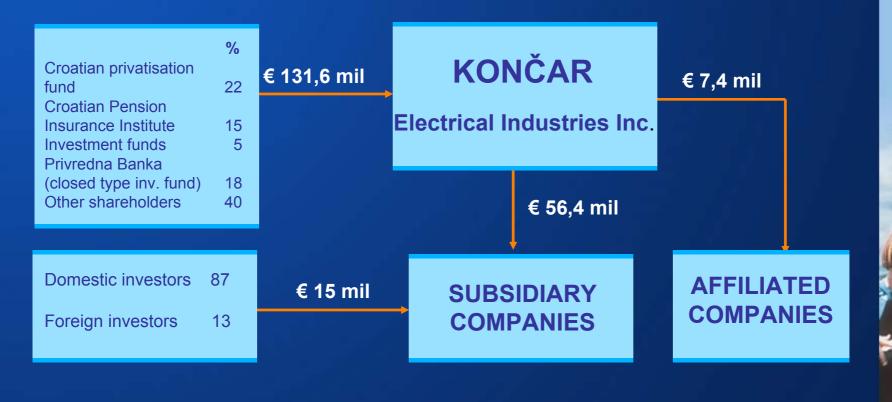

# KONČAR ELECTRICAL INDUSTRIES Inc. Zagreb, Croatia



### CONTENTS

- Basic data
- Ownership structure
- Organisational chart
- Production programme
- Market
- Power of knowledge
- Quality management and sustainable development
- References



#### **BASIC DATA**

- 1921 Founded as ELEKTRA Inc., Zagreb
- Until 1946 SIEMENS
- 1946 1990 RADE KONČAR
- Since 1991 KONČAR ELECTRICAL INDUSTRIES Inc.

Today:

- 23 subsidiary and 4 affiliated companies in Croatia
- Companies and representative offices abroad in: Bosnia and Herzegovina, Czech Republic, Switzerland, Russia, Serbia and Montenegro
- 4,000 employees



# **OWNERSHIP STRUCTURE**

#### Shareholders:



Dec 31, 2003

# **MANAGEMENT BOARD**

| DARINKO BAGO          | President of the Management Board         |  |
|-----------------------|-------------------------------------------|--|
| <b>BOŽIDAR PILLER</b> | <b>Business Area Energy and Transport</b> |  |
| DAVOR MLADINA         | Business Area Industry and Trade          |  |
| MARINA KRALJ MILIŠA   | Legal Affairs and Human Resources         |  |
| JOZO MILOLOŽA         | Financial Affairs                         |  |
| VLADIMIR PLEČKO       | Corporate Development                     |  |

#### **KONČAR Electrical Industries Inc.**



# **SUBSIDIARY COMPANIES**



# **ENERGY AND TRANSPORT**



INDUSTRY

| SALES<br>(in '000 €) | EMPLOYEES |
|----------------------|-----------|
|----------------------|-----------|





TRADE





### *