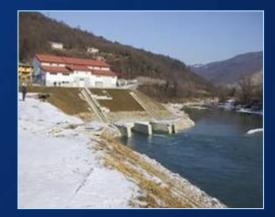

### REFERENCES HYDRO POWER PLANTS

- More than 100 references in the field of hydro power plants in Croatia and abroad, as well as 385 of sinchronous generators delivered with total installed capacity of 12,370 MVA
- Some of the most significant references in the field of hydro power plants:

#### REFERENCES

HPP GOJAK, 3 x 20 MVA CROATIA

HPP DOBLAR, 1 x 50 MVA SLOVENIA

HPP ZAKUČAC, 2 x 120 MVA 2 x 150 MVA, CROATIA

HPP SENJ, 3 x 80 MVA CROATIA

HPP BOČAC, 2 x 65 MVA BOSNIA AND HERZEGOVINA

HPP PLAVE, 1 x 23 MVA SLOVENIA