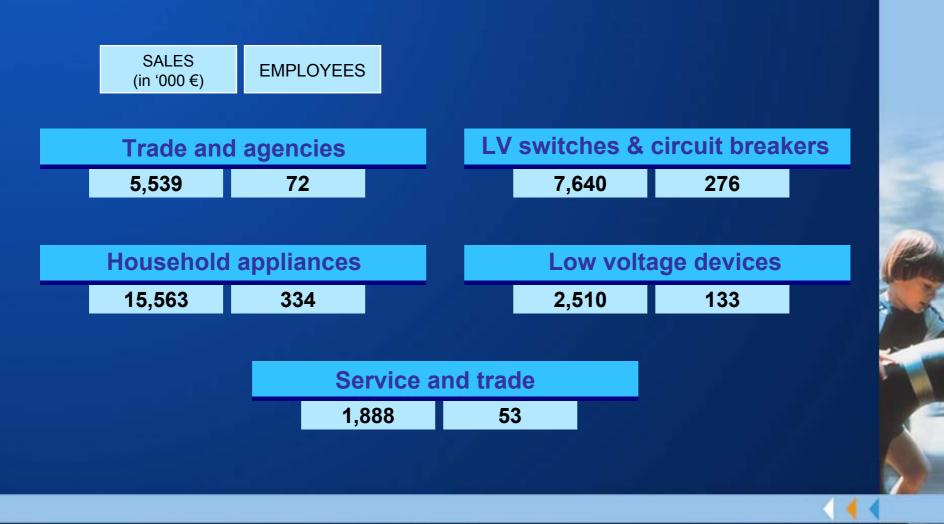

# **SUBSIDIARY COMPANIES**

# **ENERGY AND TRANSPORT**

INDUSTRY

| SALES<br>(in '000 €) | EMPLOYEES |
|----------------------|-----------|
|----------------------|-----------|

TRADE

### **OTHER ACTIVITIES**

#### Institute for electrical engineering

5,190 133

**Infrastructure services** 

3,997 173