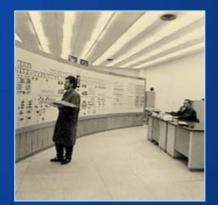

#### REFERENCES SCADA AND AUTOMATION

- Delivered more than:
  - 100 SCADA centers600 RTU

- The most important references:
  - SS 420 kV TUMBRI Croatia
  - SS 420 kV VELEBIT Croatia
  - Transmission centers Croatia
  - DC ZAGREB
  - DC BEOGRAD
- Croatia
- Serbia and Montenegro

#### **REFERENCES** HPP AUTOMATION SYSTEMS

• Installed at more than 50 hydro power plants

• Some of the most important references:

- HPP HADITHA
- HPP ZAKUČAC
- HPP DUBRAVA
- HPP PLAYAS
- HPP STRATOS
- HPP MESSOCHORA
- HPP VARAŽDIN
- HPP ČAKOVEC
- HPP ORLOVAC
- HPP DOLORES